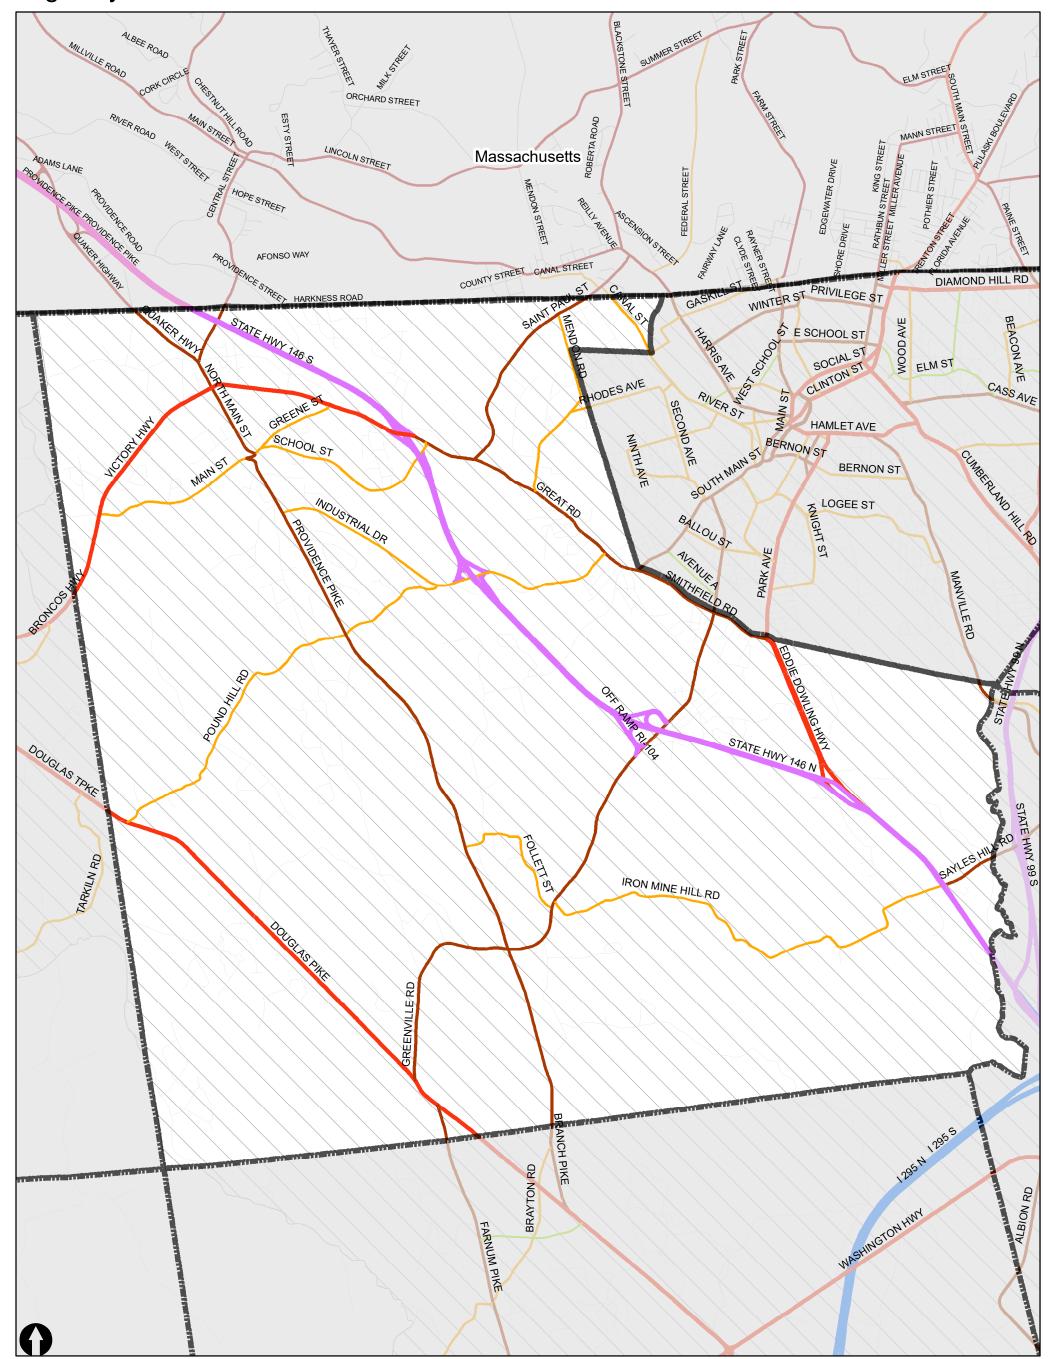

## **State of Rhode Island** Highway Functional Classification

**Town of North Smithfield** 

Date: 3/6/2019

## Legend

2013 Transportation Urban Area Boundary

RI Division of Statewide Planning

This map is not the product of a Professional Land Survey. It was created by RI Statewide Planning Program for general reference, informational, planning and guidance use, and is not a legally authoritative source as to location of natural or manmade features. Proper interpretation of this map may require the assistance of appropriate professional services. RI Statewide Planning Program makes no warranty, express or implied, related to the spatial accuracy, reliability, completeness, or currentness of this map.